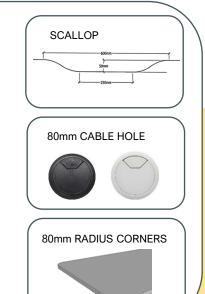

# **Tops & Panels**

Quality Tops and Panels, Any Size You Need

Available Sizes:

Straight tops: Up to 3600mm x 1800mm Round tops: Up to 1800mm diameter

Our table tops are made from high-quality Laminex commercial melamine, offering durability and a professional finish, perfect for any workspace. Custom sizes and a variety of colors from the Laminex range are available.

Standard thicknesses include 25mm, with 18mm often used for school furniture. Each top is finished with 2mm high-impact ABS edging, available in matching or contrasting colors.



Our table tops are available for purchase as single items or in bulk. For larger orders, we offer the option to palletized multiple tops, ensuring easier and more efficient transport to your location.



#### Dimensions - 25 & 18mm

| Standard sizes listed |               |               |               |               | Custom sizes also available |               |
|-----------------------|---------------|---------------|---------------|---------------|-----------------------------|---------------|
| 600w x 300d           | 900w x 600d   | 1500w x 300d  | 1800w x 600d  | 2100w x 750d  | 2400w x 1200d               | 3000w x 1500d |
| 600w x 450d           | 900w x 750d   | 1500w x 450d  | 1800w x 750d  | 2100w x 900d  | 2400w x 1500d               | 3000w x 1800d |
| 600w x 600d           | 900w x 900d   | 1500w x 600d  | 1800w x 900d  | 2100w x 1200d | 2400w x 1800d               | 3600w x 600d  |
| 750w x 300d           | 1200w x 300d  | 1500w x 750d  | 1800w x 1200d | 2100w x 1500d |