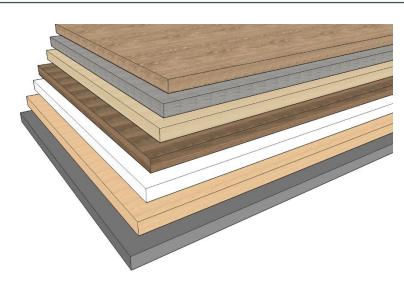

# **Tops & Panels**

Quality Tops and Panels, Any Size You Need

Available Sizes:

Straight tops: Up to 3600mm x 1800mm Round tops: Up to 1800mm diameter

Our table tops are made from high-quality Laminex commercial melamine, offering durability and a professional finish, perfect for any workspace. Custom sizes and a variety of colors from the Laminex range are available.

Standard thicknesses include 25mm, with 18mm often used for school furniture. Each top is finished with 2mm high-impact ABS edging, available in matching or contrasting colors.

Our table tops are available for purchase as single items or in bulk. For larger orders, we offer the option to palletized multiple tops, ensuring easier and more efficient transport to your location.

#### **Features**

- √ Laminex EO commercial range
- √ 25mm tops
- √ 18mm panels
- √ 2mm edging
- √ Australian made